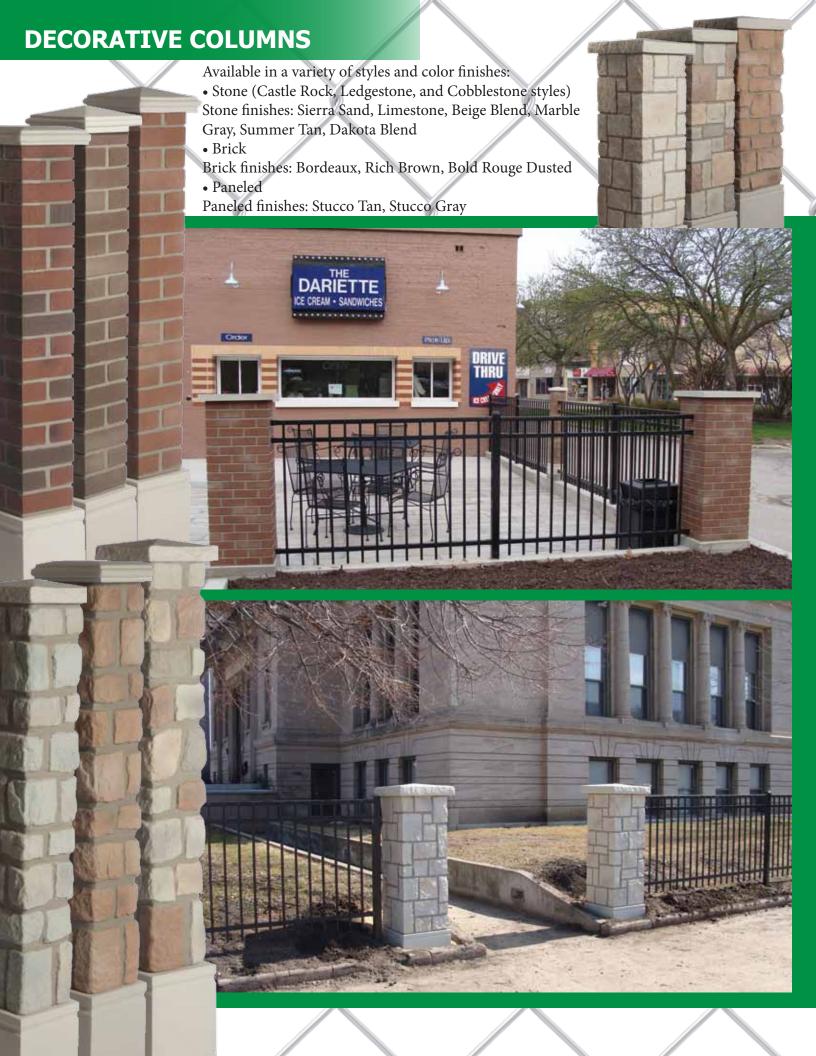

#### **BOLLARDS & GUARDRAILS**

Our bollard covers will enhance your facility's appearance, creating a refined, uniformed look. Available in Standard and Decorative styles, in a variety of colors.

Bollard covers are maintenance free, never need painting and won't fade, crack, rust, or peel. Plus, they're durable in order to withstand harsh weather conditions.