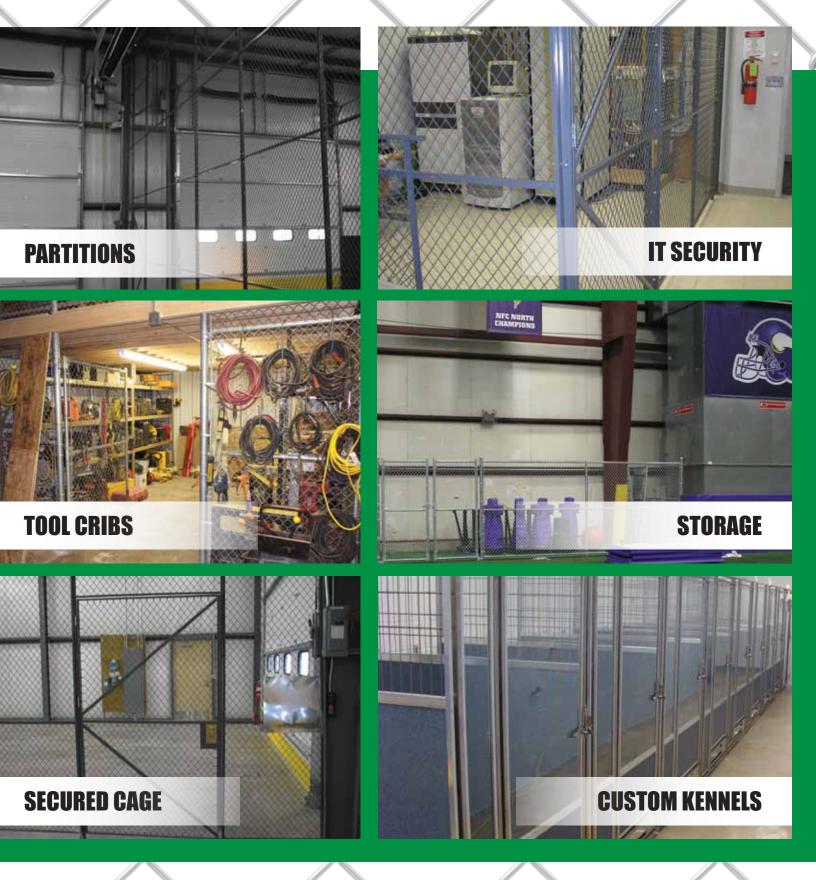

#### **PARTITIONS & CAGES**

Midwest Fence & Gate can meet all your needs for interior security partitions and cages. These systems can be used as IT security cages to protect sensitive equipment while allowing air flow; as tool cages to secure costly tools and equipment; as well as for general storage areas.