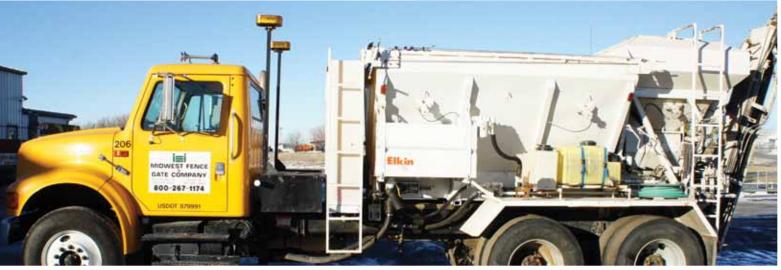

#### **SPECIALIZED EQUIPMENT**

We're one of the few companies in the area with the specialized equipment and skilled crew needed to deal with the specific challenges presented by the Midwest's climate and geology.

- Pressurized Digger: Used to cut through rock and frost up to 60 inches in diameter and 16 feet deep
- Mini backhoe: For digging foundations, trenches, and placing conduit
- Skid loaders: Specialized attachments help us complete jobs safely, more effectively and with greater speed
- Hydro-Vac: Allows us to excavate safely near utilities
- Concrete Mixer: Enables us to better control the quality and timeline of your project
- Instalink: Helps us complete projects faster, while always keeping safety in mind