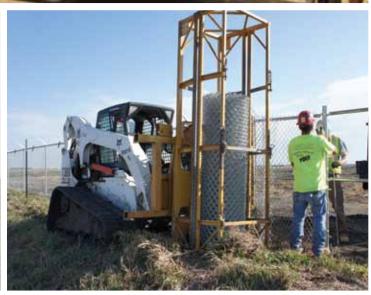

#### **SPECIALIZED EQUIPMENT**

We're one of the few companies in the area with the specialized equipment and skilled crew needed to deal with the specific challenges presented by the Midwest's climate and geology.

- Pressurized Digger: Used to cut through rock and frost up to 60 inches in diameter and 16 feet deep
- Mini backhoe: For digging foundations, trenches, and placing conduit
- Skid loaders: Specialized attachments help us complete jobs safely, more effectively and with greater speed
- Hydro-Vac: Allows us to excavate safely near utilities
- Concrete Mixer: Enables us to better control the quality and timeline of your project
- Instalink: Helps us complete projects faster, while always keeping safety in mind