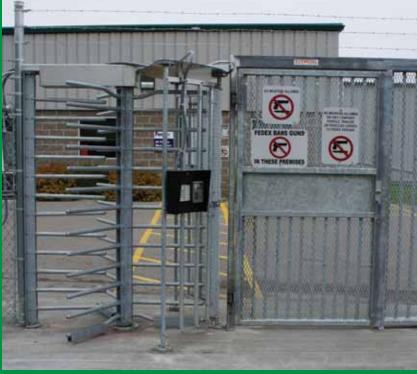

We offer a variety of solutions such as: Telephone Entry Systems, Radio Controls, Cards and Readers, Interrupt Loops, Gate Edge Sensors, Free Exit Loops, Handicapped Pedestrian Portals, Turnstiles, and Computerized Management.