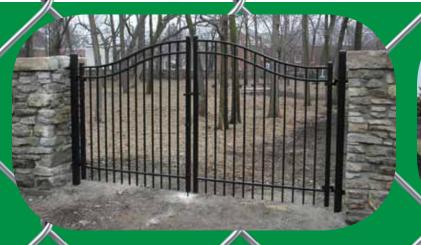

#### **CUSTOM GATES**

Size and placement of gate openings can be critical to the functionality of your fence. Midwest Fence & Gate can custom fabricate gates to fit your specific project, providing unlimited flexibility to our customers.

#### **WOOD - VINYL - ORNAMENTAL**

Whether you desire more privacy, clearly defined boundaries or improved curb appeal for your home, Midwest Fence & Gate offers a full line of quality wood, vinyl and ornamental fencing to meet your budget and design needs.

- •Attractive and functional, wood fences are available in custom styles constructed with treated or cedar wood materials. Though they can be built on wood posts, steel posts do offer more strength and longevity.
- •Long-lasting and maintenance-free, vinyl fences come in over 20 different styles and a range of colors including white, almond, adobe, or gray.
- •Stylish and practical, ornamental fences are available in many styles and offer security, beauty, and long-lasting strength.