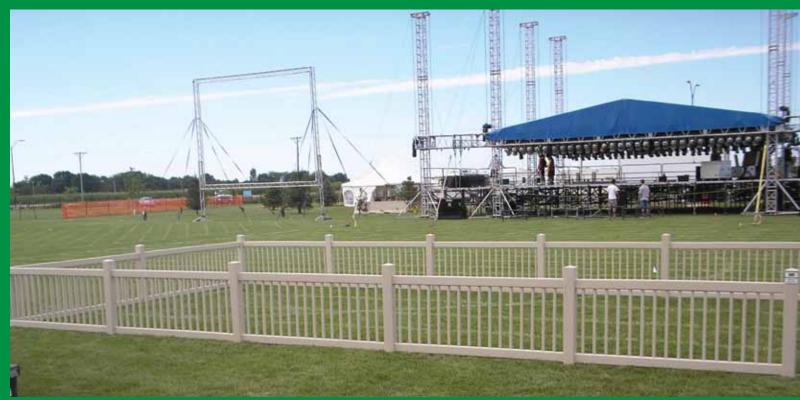

#### **TEMPORARY FENCE**

Construction site theft is at an all time high. Our temporary fence systems offer welded, heavy-gauge wire design and tight mesh spacing, combined with secure hardware to provide our customers with an unmatched level of security at an affordable price. Temporary fencing is also a very cost-effective option for security and crowd control at concerts, marathons, fairs, VIP areas, and many other special events.

We offer Standing or Post Driven Temporary Fewncing Solutions. Panels are 6' H x 12' W. Rental agreements are flexible to meet your project's needs and timeframe.