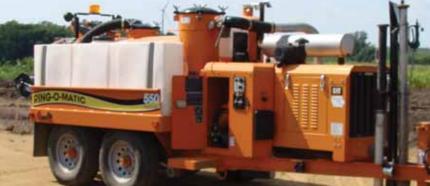

#### **SPECIALIZED EQUIPMENT**

We're one of the few companies in the area with the specialized equipment and skilled crew needed to deal with the specific challenges presented by the Midwest's climate and geology.

- Pressurized Digger: Used to cut through rock and frost up to 60 inches in diameter and 16 feet deep
- Mini backhoe: For digging foundations, trenches, and placing conduit
- Skid loaders: Specialized attachments help us complete jobs safely, more effectively and with greater speed
- Hydro-Vac: Allows us to excavate safely near utilities
- Concrete Mixer: Enables us to better control the quality and timeline of your project
- Instalink: Helps us complete projects faster, while always keeping safety in mind