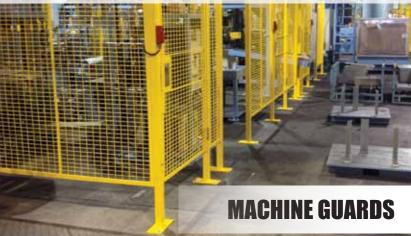

#### **SAFETY SYSTEMS**

Machine Guarding Systems are a simple, effective way to protect and separate personnel from the dangers posed by automated equipment.

These wire mesh panels bolt directly to the back of your existing pallet rack uprights, creating a sturdy barrier between stored items and the ground below.