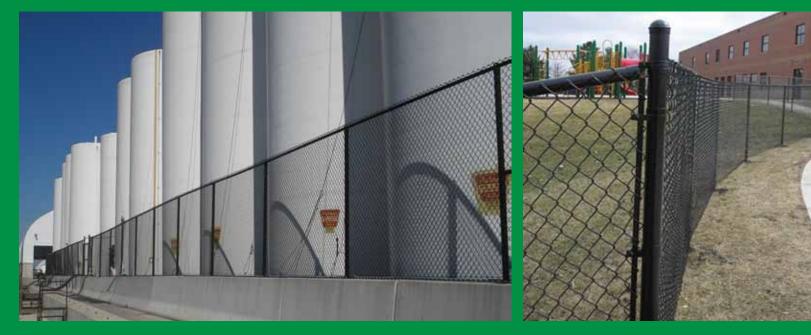

#### **COLOR CHAIN LINK**

The perfect choice for commercial property owners who need the strength and protection of a chain link fence system, with a look that blends in beautifully with the environment. Colored Chain is the ideal choice for applications where security, protection from corrosion, and product durability are important. For privacy, choose from different types of decorative polyethylene slats tinted to match the shades of our color chain-link systems.

Standard colors available are: Forest Green, Midnight Black, and Sierra Brown.

#### **Features and Benefits:**

- •Excellent long-term adhesion
- •Exceptional resistance to ultra-violet light prevents premature fading.
- •Extreme flexibility reduces susceptibility to cracking and chipping, even in changing weather conditions.
- •15-year limited warranty provides confidence and assurance that you've selected one of the best color chain link fence systems available.