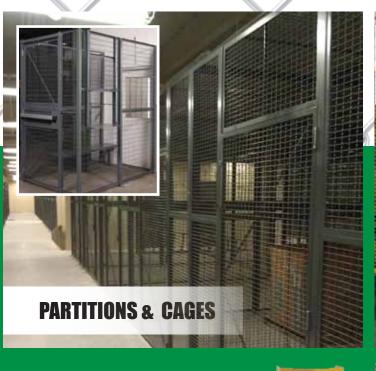

#### **PARTITIONS & CAGES**

Midwest Fence & Gate can meet all your needs for interior security partitions and cages. These systems can be used as IT security cages to protect sensitive equipment while allowing air flow; as tool cages to secure costly tools and equipment; as well as for general storage areas.