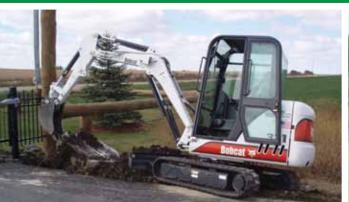

#### **SPECIALIZED EQUIPMENT**

We're one of the few companies in the area with the specialized equipment and skilled crew needed to deal with the specific challenges presented by the Midwest's climate and geology.

- Pressurized Digger: Used to cut through rock and frost up to 60 inches in diameter and 16 feet deep
- Mini backhoe: For digging foundations, trenches, and placing conduit
- Skid loaders: Specialized attachments help us complete jobs safely, more effectively and with greater speed
- Hydro-Vac: Allows us to excavate safely near utilities
- Concrete Mixer: Enables us to better control the quality and timeline of your project
- Instalink: Helps us complete projects faster, while always keeping safety in mind