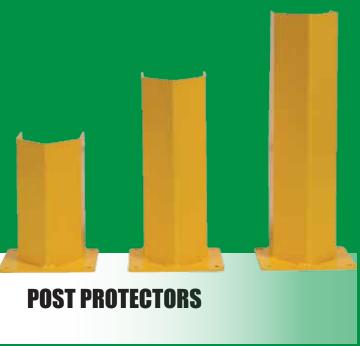

#### **BOLLARDS & GUARDRAILS**

Our bollard covers will enhance your facility's appearance, creating a refined, uniformed look. Available in Standard and Decorative styles, in a variety of colors.

Bollard covers are maintenance free, never need painting and won't fade, crack, rust, or peel. Plus, they're durable in order to withstand harsh weather conditions.