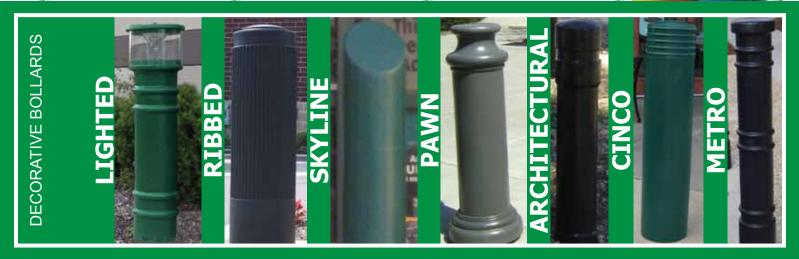

#### **BOLLARDS & GUARDRAILS**

Our bollard covers will enhance your facility's appearance, creating a refined, uniformed look. Available in Standard and Decorative styles, in a variety of colors.

Bollard covers are maintenance free, never need painting and won't fade, crack, rust, or peel. Plus, they're durable in order to withstand harsh weather conditions.