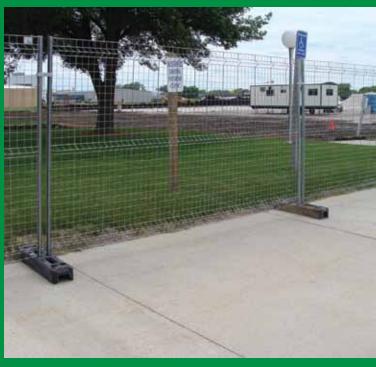

#### **TEMPORARY FENCE**

Construction site theft is at an all time high. Our temporary fence systems offer welded, heavy-gauge wire design and tight mesh spacing, combined with secure hardware to provide our customers with an unmatched level of security at an affordable price. Temporary fencing is also a very cost-effective option for security and crowd control at concerts, marathons, fairs, VIP areas, and many other special events.

We offer Standing or Post Driven Temporary Fewncing Solutions. Panels are 6' H x 12' W. Rental agreements are flexible to meet your project's needs and timeframe.