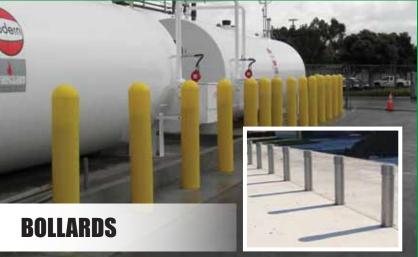

#### **BOLLARDS & GUARDRAILS**

Our bollard covers will enhance your facility's appearance, creating a refined, uniformed look. Available in Standard and Decorative styles, in a variety of colors.

Bollard covers are maintenance free, never need painting and won't fade, crack, rust, or peel. Plus, they're durable in order to withstand harsh weather conditions.