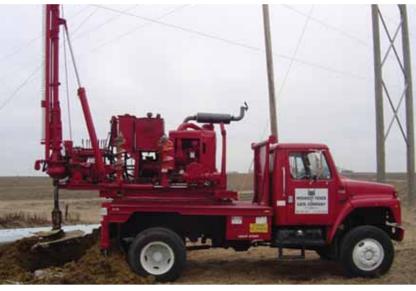

#### **SPECIALIZED EQUIPMENT**

We're one of the few companies in the area with the specialized equipment and skilled crew needed to deal with the specific challenges presented by the Midwest's climate and geology.

- Pressurized Digger: Used to cut through rock and frost up to 60 inches in diameter and 16 feet deep
- Mini backhoe: For digging foundations, trenches, and placing conduit
- Skid loaders: Specialized attachments help us complete jobs safely, more effectively and with greater speed
- Hydro-Vac: Allows us to excavate safely near utilities
- Concrete Mixer: Enables us to better control the quality and timeline of your project
- Instalink: Helps us complete projects faster, while always keeping safety in mind