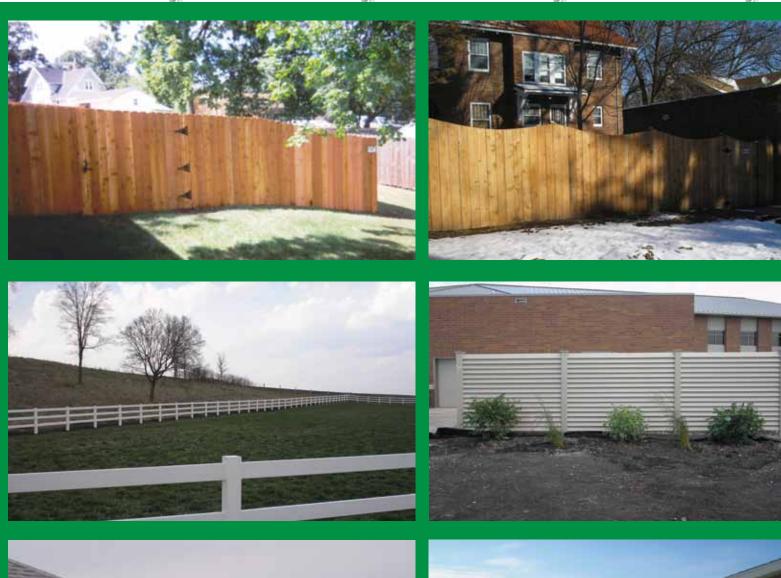

#### **WOOD - VINYL - ORNAMENTAL**

Whether you desire more privacy, clearly defined boundaries or improved curb appeal for your home, Midwest Fence & Gate offers a full line of quality wood, vinyl and ornamental fencing to meet your budget and design needs.

- •Attractive and functional, wood fences are available in custom styles constructed with treated or cedar wood materials. Though they can be built on wood posts, steel posts do offer more strength and longevity.
- •Long-lasting and maintenance-free, vinyl fences come in over 20 different styles and a range of colors including white, almond, adobe, or gray.
- •Stylish and practical, ornamental fences are available in many styles and offer security, beauty, and long-lasting strength.