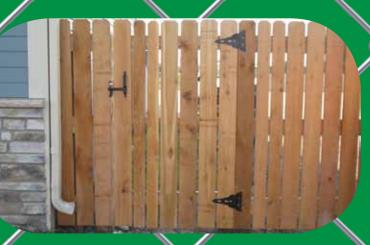

#### **WOOD - VINYL - ORNAMENTAL**

Whether you desire more privacy, clearly defined boundaries or improved curb appeal for your home, Midwest Fence & Gate offers a full line of quality wood, vinyl and ornamental fencing to meet your budget and design needs.

- •Attractive and functional, wood fences are available in custom styles constructed with treated or cedar wood materials. Though they can be built on wood posts, steel posts do offer more strength and longevity.
- •Long-lasting and maintenance-free, vinyl fences come in over 20 different styles and a range of colors including white, almond, adobe, or gray.
- •Stylish and practical, ornamental fences are available in many styles and offer security, beauty, and long-lasting strength.