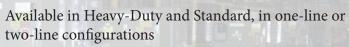

DOUBLE RAIL

Protect people, machinery, and property from accidents involving forklifts, sweepers, or other moving facility equipment. The single guard rail columns are 17" high, and the double guard rail columns are 43" high.

**GUARDRAILS** 

SINGLE RAIL