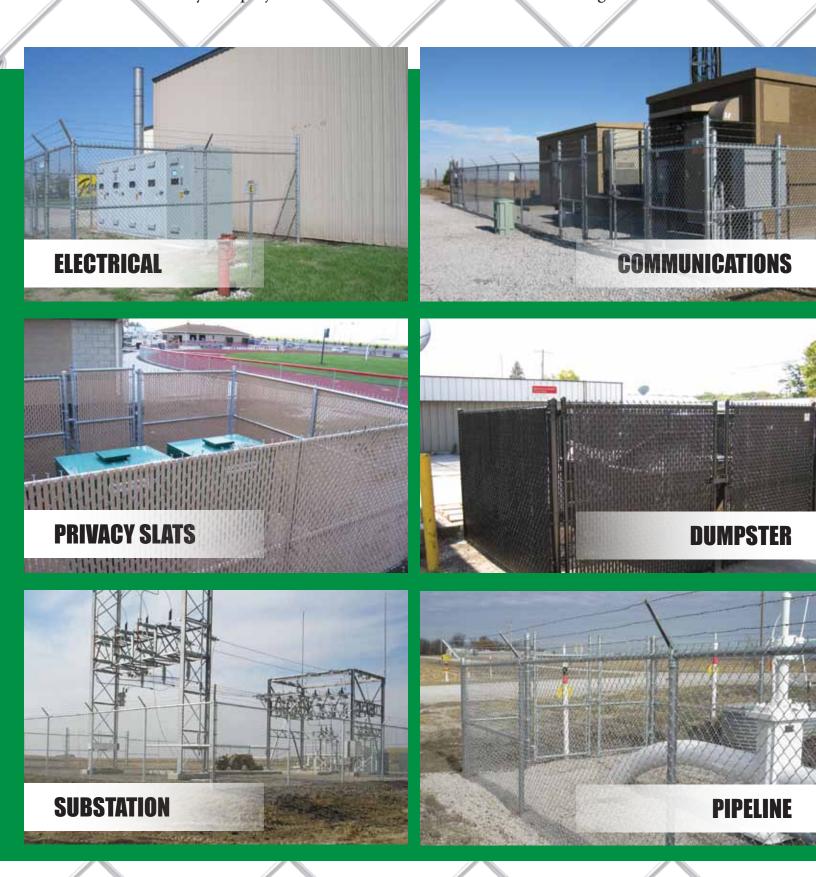

#### **SECURITY ENCLOSURES**

We have specialized in cellular tower sites and electrical substations for over 20 years. Midwest Fence & Gate can handle any size project, from a small electrical enclosure to a large substation.