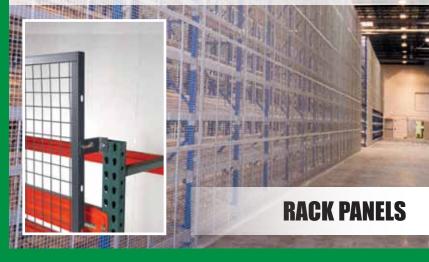

#### **SAFETY SYSTEMS**

Machine Guarding Systems are a simple, effective way to protect and separate personnel from the dangers posed by automated equipment.

These wire mesh panels bolt directly to the back of your existing pallet rack uprights, creating a sturdy barrier between stored items and the ground below.