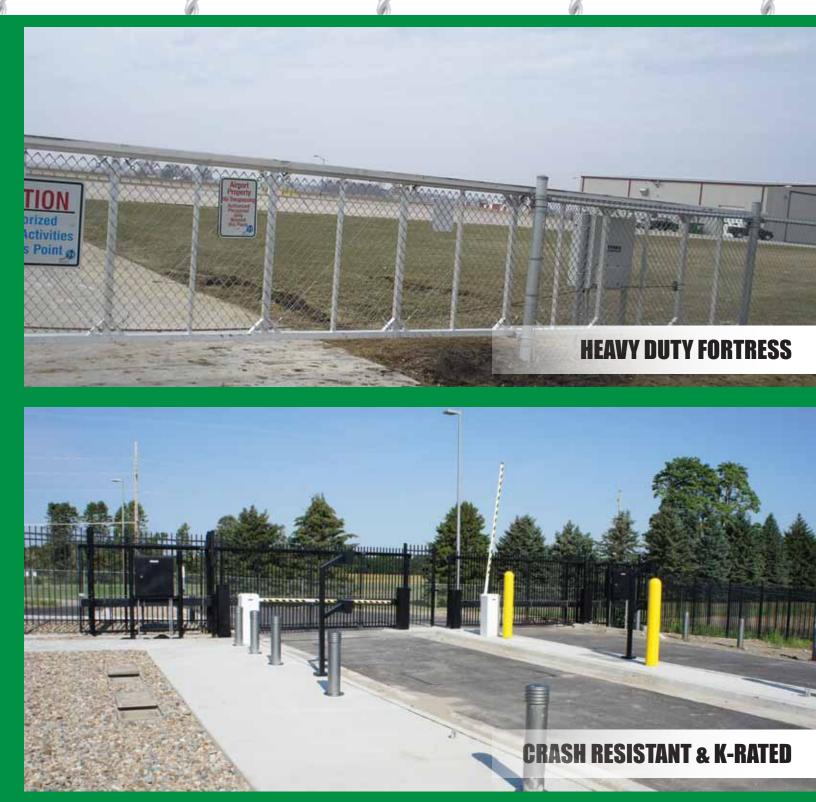

#### **SECURITY ENCLOSURES**

We have specialized in cellular tower sites and electrical substations for over 20 years. Midwest Fence & Gate can handle any size project, from a small electrical enclosure to a large substation.

Midwest Fence & Gate and Tymetal have united to offer standardized manufacturing, installation, and maintenance of gates and fence lines for multi-site corporations. From start to finish, we build you a fortress of protection.