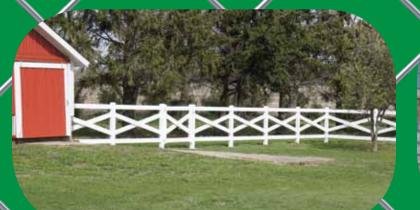

#### **WOOD - VINYL - ORNAMENTAL**

Whether you desire more privacy, clearly defined boundaries or improved curb appeal for your home, Midwest Fence & Gate offers a full line of quality wood, vinyl and ornamental fencing to meet your budget and design needs.

- •Attractive and functional, wood fences are available in custom styles constructed with treated or cedar wood materials. Though they can be built on wood posts, steel posts do offer more strength and longevity.
- •Long-lasting and maintenance-free, vinyl fences come in over 20 different styles and a range of colors including white, almond, adobe, or gray.
- •Stylish and practical, ornamental fences are available in many styles and offer security, beauty, and long-lasting strength.