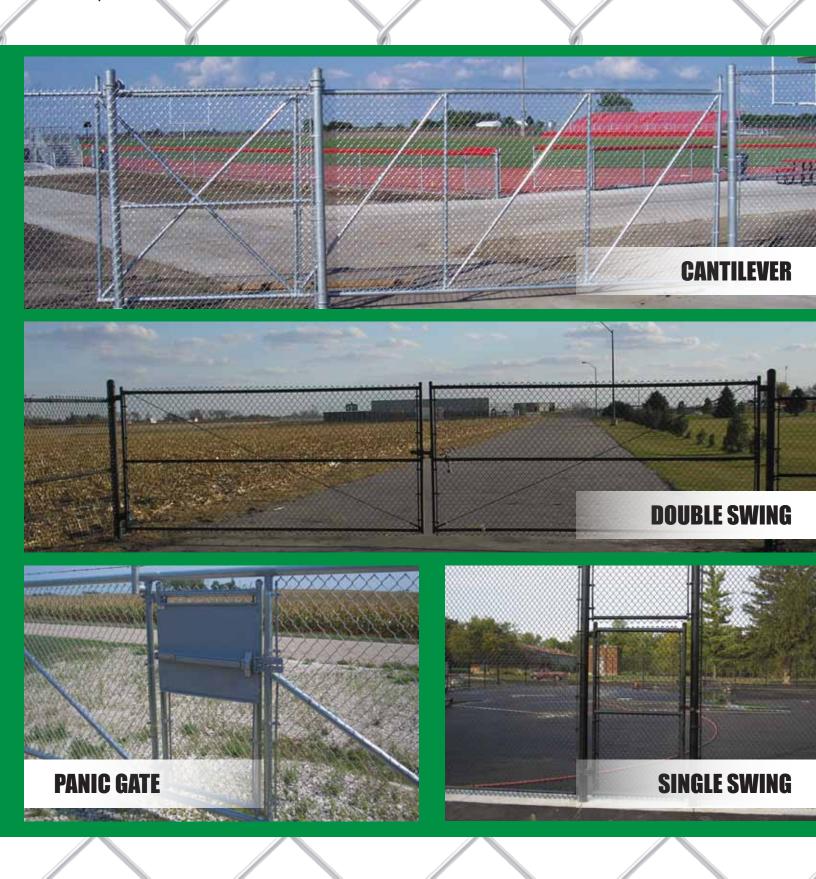

#### **CUSTOM GATES**

Size and placement of gate openings can be critical to the functionality of your fence. Midwest Fence & Gate can custom fabricate gates to fit your specific project, providing unlimited flexibility to our customers.