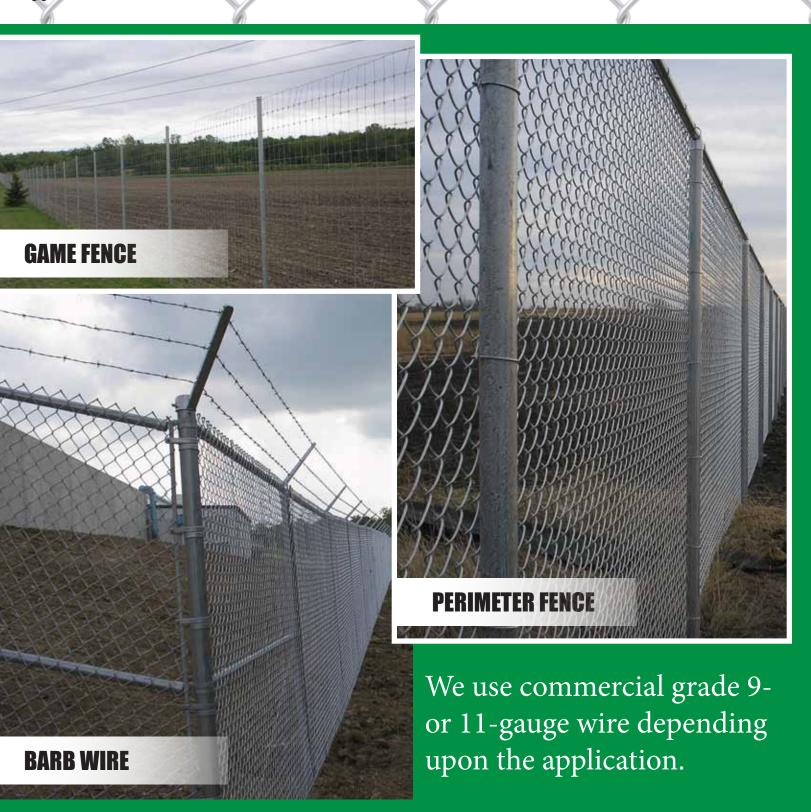

#### **GALVANIZED CHAIN LINK**

We use commercial grade galvanized chain link to create the fencing and gate systems that ensure your security, safety, and privacy, while adding value and protection to your property.

Our experienced and knowledgeable staff will help you choose the best product and design for your application.