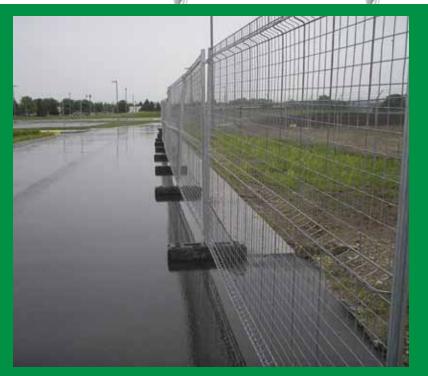

#### **TEMPORARY FENCE**

Construction site theft is at an all time high. Our temporary fence systems offer welded, heavy-gauge wire design and tight mesh spacing, combined with secure hardware to provide our customers with an unmatched level of security at an affordable price. Temporary fencing is also a very cost-effective option for security and crowd control at concerts, marathons, fairs, VIP areas, and many other special events.

We offer Standing or Post Driven Temporary Fewncing Solutions. Panels are 6' H x 12' W. Rental agreements are flexible to meet your project's needs and timeframe.