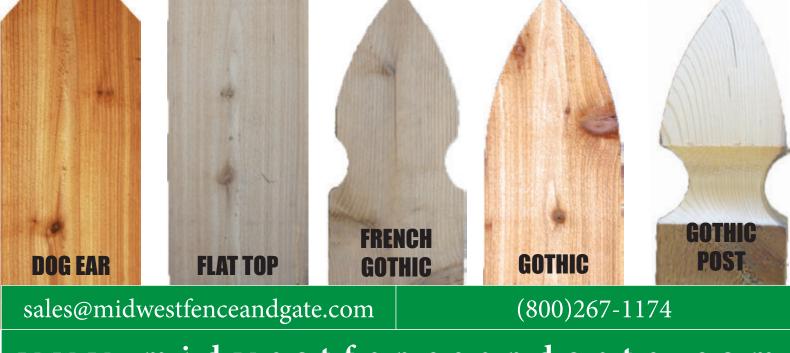

### FENCE STYLES

SCALLOPED

PICKET & POST STYLES

www.midwestfenceandg<u>ate.com</u>