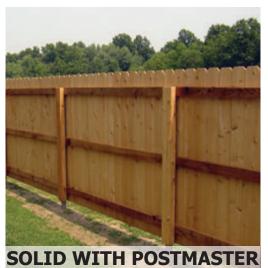

## POSTMASTER STEEL POSTS

Have the natural beauty of wood with the strength of steel. The steel post are easily concealed retaining the esthetics of a wood fence.

Our posts are made of structural steel with a heavy galvanized coating and a 15-year limited warranty. They will not warp and are rust resistant.

Our Premium steel posts are an available option with any grade fence.