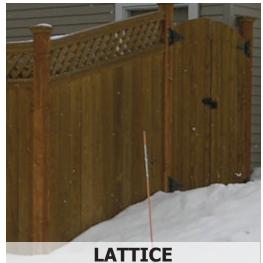

## GATES

We install all our gates with Adjustable Gate hardware.

- Galvanized Steel
- Construction
- Ajustable to fit all openings
- Ajustable Truss Cable
- 1-year warranty

sales@midwestfenceandgate.com

(800)267-1174