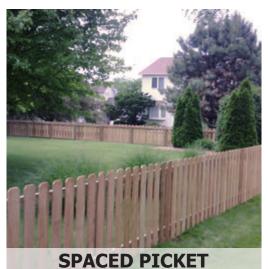

### FENCE STYLES

SCALLOPED

PICKET & POST STYLES

www.midwestfenceandg<u>ate.com</u>