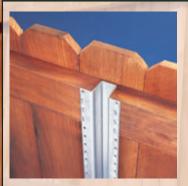

## POSTMASTER STEEL POSTS

Have the natural beauty of wood with the strength of steel. The steel post are easily concealed retaining the esthetics of a wood fence.

Our posts are made of structural steel with a heavy galvanized coating and a 15-year limited warranty. They will not warp and are rust resistant.

Our Premium steel posts are an available option with any grade fence.