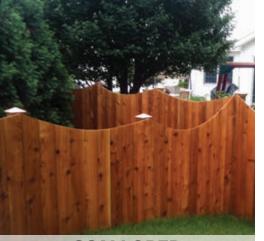

### FENCE STYLES

SCALLOPED

PICKET & POST STYLES

www.midwestfenceandg<u>ate.com</u>