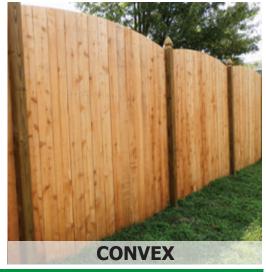

### FENCE STYLES

SCALLOPED

PICKET & POST STYLES

www.midwestfenceandg<u>ate.com</u>